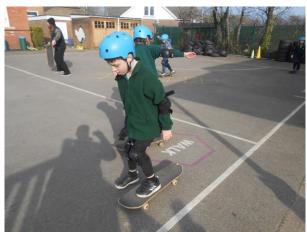

In sporting news, Year 2 had an opportunity to learn some cricket skills on Wednesday. They went to The Arena in Bognor and practised bowling, throwing, catching and played some cricket inspired games. the children were excellently behaved and came back full of enthusiasm. Last Wednesday was the first of the three Corporate Challenge races and we had a running team of 18 runners in the 4 races, Everyone tried their best and ran very well in the wet and cold conditions. We look forward to the next one on Wednesday 13th. Today all of the children have had an opportunity to try out their scooting and skateboarding skills with the Rubicon team. We did this last year and it proved

very popular so it was great to see them working on improving and trying out tricks that they had remembered from the previous year.

Corporate Challenge

World Book Day

Year 2 Cricket

Skateboarding!