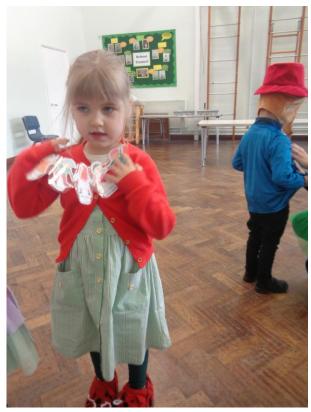

#### Dear Parents and Carers,

It's been a very busy couple of weeks both in and out of school. This week, we have had fun exploring all things reading and have had two author visits as well to inspire our children to read and maybe even write more. On Wednesday we started our assembly with the whole school reading a favourite book, which was very powerful. On Thursday it was wonderful to see so many wonderful costumes and colourful characters representing favourite books and stories. Let's hope the children continue to be inspired on their reading journeys.

Corporate Challenge

World Book Day

Year 2 Cricket

Skateboarding!