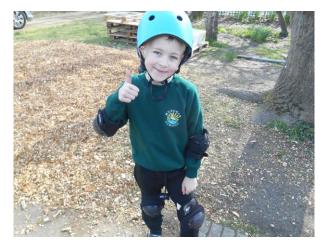

In sporting news, Year 2 had an opportunity to learn some cricket skills on Wednesday. They went to The Arena in Bognor and practised bowling, throwing, catching and played some cricket inspired games. the children were excellently behaved and came back full of enthusiasm. Last Wednesday was the first of the three Corporate Challenge races and we had a running team of 18 runners in the 4 races, Everyone tried their best and ran very well in the wet and cold conditions. We look forward to the next one on Wednesday 13th. Today all of the children have had an opportunity to try out their scooting and skateboarding skills with the Rubicon team. We did this last year and it proved

very popular so it was great to see them working on improving and trying out tricks that they had remembered from the previous year.

Corporate Challenge

World Book Day

Year 2 Cricket

Skateboarding!