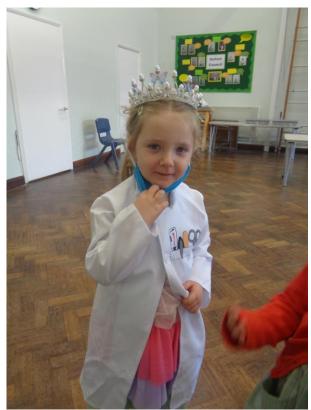

#### Dear Parents and Carers,

It's been a very busy couple of weeks both in and out of school. This week, we have had fun exploring all things reading and have had two author visits as well to inspire our children to read and maybe even write more. On Wednesday we started our assembly with the whole school reading a favourite book, which was very powerful. On Thursday it was wonderful to see so many wonderful costumes and colourful characters representing favourite books and stories. Let's hope the children continue to be inspired on their reading journeys.

Corporate Challenge

World Book Day

Year 2 Cricket

Skateboarding!