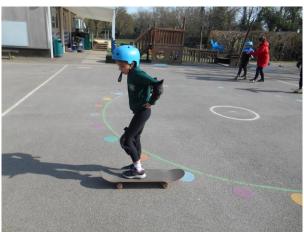

In sporting news, Year 2 had an opportunity to learn some cricket skills on Wednesday. They went to The Arena in Bognor and practised bowling, throwing, catching and played some cricket inspired games. the children were excellently behaved and came back full of enthusiasm. Last Wednesday was the first of the three Corporate Challenge races and we had a running team of 18 runners in the 4 races, Everyone tried their best and ran very well in the wet and cold conditions. We look forward to the next one on Wednesday 13th. Today all of the children have had an opportunity to try out their scooting and skateboarding skills with the Rubicon team. We did this last year and it proved

very popular so it was great to see them working on improving and trying out tricks that they had remembered from the previous year.