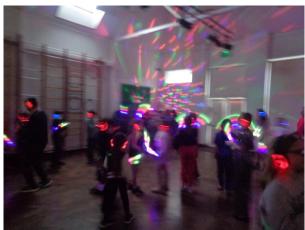

Last week year 5 and 6 went to Chichester Festival Theatre to see 'The Boy at the Back of the Class'-they were wowed with the story, acting and came back to school buzzing about it. On Thursday Mrs Ford, Miss Hull and I took a group of 20 dancers to Worthing Pavilion Theatre to perform our 'Great Kapok Tree' dance about a huge tree in the rainforest that is destined to be destroyed. The dancers performed as animals who were desperately trying to persuade 'the man' to not cut it down. They performed brilliantly as a group, supporting each other and dancing with confidence and joy. There was also an opportunity for everyone to have a good old boogie (including teachers) at the silent disco on Friday. Thank-you very much to the PTA who organised the event, which was a lot of fun and enjoyed by all.

#### Disco fun!