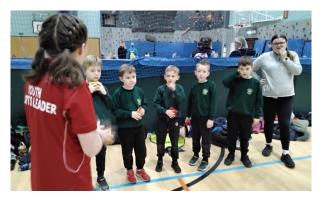

In sporting news, Year 2 had an opportunity to learn some cricket skills on Wednesday. They went to The Arena in Bognor and practised bowling, throwing, catching and played some cricket inspired games. the children were excellently behaved and came back full of enthusiasm. Last Wednesday was the first of the three Corporate Challenge races and we had a running team of 18 runners in the 4 races, Everyone tried their best and ran very well in the wet and cold conditions. We look forward to the next one on Wednesday 13th. Today all of the children have had an opportunity to try out their scooting and skateboarding skills with the Rubicon team. We did this last year and it proved

Corporate Challenge

World Book Day

Year 2 Cricket

Skateboarding!