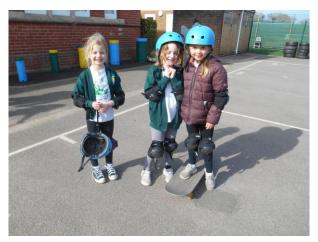

In sporting news, Year 2 had an opportunity to learn some cricket skills on Wednesday. They went to The Arena in Bognor and practised bowling, throwing, catching and played some cricket inspired games. the children were excellently behaved and came back full of enthusiasm. Last Wednesday was the first of the three Corporate Challenge races and we had a running team of 18 runners in the 4 races, Everyone tried their best and ran very well in the wet and cold conditions. We look forward to the next one on Wednesday 13th. Today all of the children have had an opportunity to try out their scooting and skateboarding skills with the Rubicon team. We did this last year and it proved

very popular so it was great to see them working on improving and trying out tricks that they had remembered from the previous year.