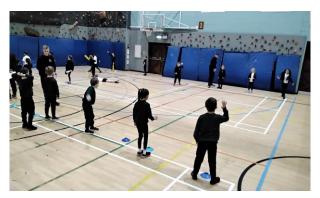

In sporting news, Year 2 had an opportunity to learn some cricket skills on Wednesday. They went to The Arena in Bognor and practised bowling, throwing, catching and played some cricket inspired games. the children were excellently behaved and came back full of enthusiasm. Last Wednesday was the first of the three Corporate Challenge races and we had a running team of 18 runners in the 4 races, Everyone tried their best and ran very well in the wet and cold conditions. We look forward to the next one on Wednesday 13th. Today all of the children have had an opportunity to try out their scooting and skateboarding skills with the Rubicon team. We did this last year and it proved

very popular so it was great to see them working on improving and trying out tricks that they had remembered from the previous year.