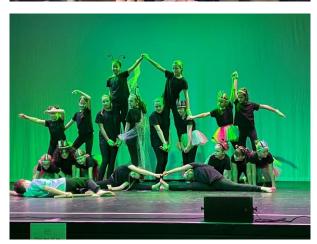

Last week year 5 and 6 went to Chichester Festival Theatre to see 'The Boy at the Back of the Class'-they were wowed with the story, acting and came back to school buzzing about it. On Thursday Mrs Ford, Miss Hull and I took a group of 20 dancers to Worthing Pavilion Theatre to perform our 'Great Kapok Tree' dance about a huge tree in the rainforest that is destined to be destroyed. The dancers performed as animals who were desperately trying to persuade 'the man' to not cut it down. They performed brilliantly as a group, supporting each other and dancing with confidence and joy. There was also an opportunity for everyone to have a good old boogie (including teachers) at the silent disco on Friday. Thank-you very much to the PTA who organised the event, which was a lot of fun and enjoyed by all.