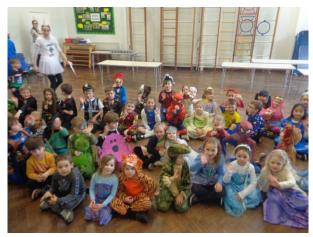

#### Dear Parents and Carers,

It's been a very busy couple of weeks both in and out of school. This week, we have had fun exploring all things reading and have had two author visits as well to inspire our children to read and maybe even write more. On Wednesday we started our assembly with the whole school reading a favourite book, which was very powerful. On Thursday it was wonderful to see so many wonderful costumes and colourful characters representing favourite books and stories. Let's hope the children continue to be inspired on their reading journeys.

Corporate Challenge

World Book Day

Year 2 Cricket

Skateboarding!