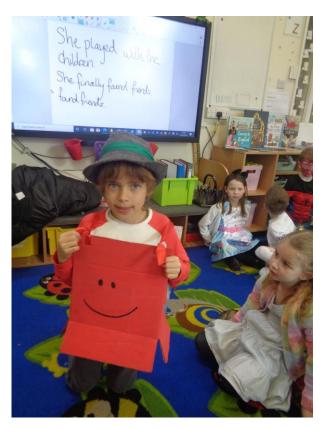

#### Dear Parents and Carers,

It's been a very busy couple of weeks both in and out of school. This week, we have had fun exploring all things reading and have had two author visits as well to inspire our children to read and maybe even write more. On Wednesday we started our assembly with the whole school reading a favourite book, which was very powerful. On Thursday it was wonderful to see so many wonderful costumes and colourful characters representing favourite books and stories. Let's hope the children continue to be inspired on their reading journeys.

Corporate Challenge

World Book Day

Year 2 Cricket

Skateboarding!