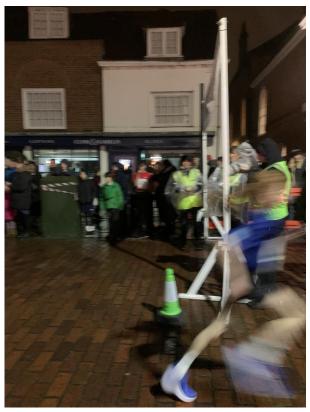

In sporting news, Year 2 had an opportunity to learn some cricket skills on Wednesday. They went to The Arena in Bognor and practised bowling, throwing, catching and played some cricket inspired games. the children were excellently behaved and came back full of enthusiasm. Last Wednesday was the first of the three Corporate Challenge races and we had a running team of 18 runners in the 4 races, Everyone tried their best and ran very well in the wet and cold conditions. We look forward to the next one on Wednesday 13th. Today all of the children have had an opportunity to try out their scooting and skateboarding skills with the Rubicon team. We did this last year and it proved