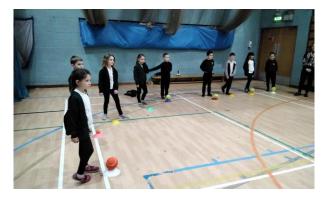

In sporting news, Year 2 had an opportunity to learn some cricket skills on Wednesday. They went to The Arena in Bognor and practised bowling, throwing, catching and played some cricket inspired games. the children were excellently behaved and came back full of enthusiasm. Last Wednesday was the first of the three Corporate Challenge races and we had a running team of 18 runners in the 4 races, Everyone tried their best and ran very well in the wet and cold conditions. We look forward to the next one on Wednesday 13th. Today all of the children have had an opportunity to try out their scooting and skateboarding skills with the Rubicon team. We did this last year and it proved

very popular so it was great to see them working on improving and trying out tricks that they had remembered from the previous year.