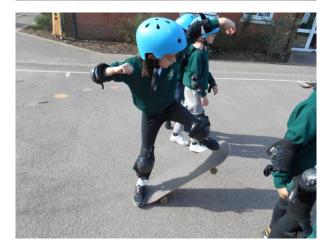

In sporting news, Year 2 had an opportunity to learn some cricket skills on Wednesday. They went to The Arena in Bognor and practised bowling, throwing, catching and played some cricket inspired games. the children were excellently behaved and came back full of enthusiasm. Last Wednesday was the first of the three Corporate Challenge races and we had a running team of 18 runners in the 4 races, Everyone tried their best and ran very well in the wet and cold conditions. We look forward to the next one on Wednesday 13th. Today all of the children have had an opportunity to try out their scooting and skateboarding skills with the Rubicon team. We did this last year and it proved

very popular so it was great to see them working on improving and trying out tricks that they had remembered from the previous year.