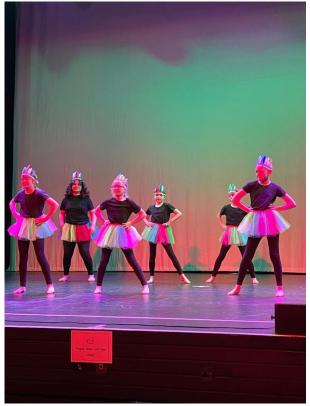

Last week year 5 and 6 went to Chichester Festival Theatre to see 'The Boy at the Back of the Class'-they were wowed with the story, acting and came back to school buzzing about it. On Thursday Mrs Ford, Miss Hull and I took a group of 20 dancers to Worthing Pavilion Theatre to perform our 'Great Kapok Tree' dance about a huge tree in the rainforest that is destined to be destroyed. The dancers performed as animals who were desperately trying to persuade 'the man' to not cut it down. They performed brilliantly as a group, supporting each other and dancing with confidence and joy. There was also an opportunity for everyone to have a good old boogie (including teachers) at the silent disco on Friday. Thank-you very much to the PTA who organised the event, which was a lot of fun and enjoyed by all.