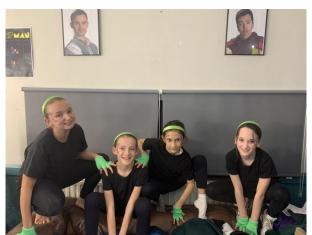

Last week year 5 and 6 went to Chichester Festival Theatre to see 'The Boy at the Back of the Class'-they were wowed with the story, acting and came back to school buzzing about it. On Thursday Mrs Ford, Miss Hull and I took a group of 20 dancers to Worthing Pavilion Theatre to perform our 'Great Kapok Tree' dance about a huge tree in the rainforest that is destined to be destroyed. The dancers performed as animals who were desperately trying to persuade 'the man' to not cut it down. They performed brilliantly as a group, supporting each other and dancing with confidence and joy. There was also an opportunity for everyone to have a good old boogie (including teachers) at the silent disco on Friday. Thank-you very much to the PTA who organised the event, which was a lot of fun and enjoyed by all.