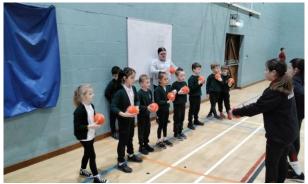

In sporting news, Year 2 had an opportunity to learn some cricket skills on Wednesday. They went to The Arena in Bognor and practised bowling, throwing, catching and played some cricket inspired games. the children were excellently behaved and came back full of enthusiasm. Last Wednesday was the first of the three Corporate Challenge races and we had a running team of 18 runners in the 4 races, Everyone tried their best and ran very well in the wet and cold conditions. We look forward to the next one on Wednesday 13th. Today all of the children have had an opportunity to try out their scooting and skateboarding skills with the Rubicon team. We did this last year and it proved

Corporate Challenge

World Book Day

Year 2 Cricket

Skateboarding!