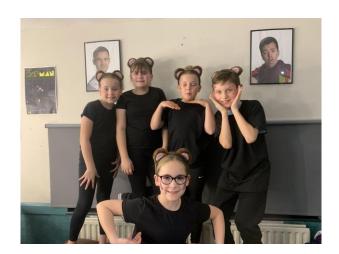

Last week year 5 and 6 went to Chichester Festival Theatre to see 'The Boy at the Back of the Class'-they were wowed with the story, acting and came back to school buzzing about it. On Thursday Mrs Ford, Miss Hull and I took a group of 20 dancers to Worthing Pavilion Theatre to perform our 'Great Kapok Tree' dance about a huge tree in the rainforest that is destined to be destroyed. The dancers performed as animals who were desperately trying to persuade 'the man' to not cut it down. They performed brilliantly as a group, supporting each other and dancing with confidence and joy. There was also an opportunity for everyone to have a good old boogie (including teachers) at the silent disco on Friday. Thank-you very much to the PTA who organised the event, which was a lot of fun and enjoyed by all.