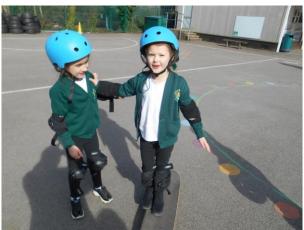

In sporting news, Year 2 had an opportunity to learn some cricket skills on Wednesday. They went to The Arena in Bognor and practised bowling, throwing, catching and played some cricket inspired games. the children were excellently behaved and came back full of enthusiasm. Last Wednesday was the first of the three Corporate Challenge races and we had a running team of 18 runners in the 4 races, Everyone tried their best and ran very well in the wet and cold conditions. We look forward to the next one on Wednesday 13th. Today all of the children have had an opportunity to try out their scooting and skateboarding skills with the Rubicon team. We did this last year and it proved

very popular so it was great to see them working on improving and trying out tricks that they had remembered from the previous year.