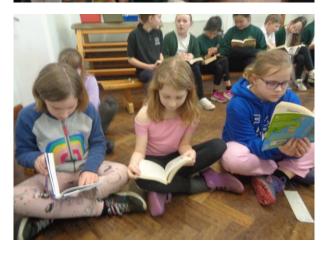

#### Dear Parents and Carers,

It's been a very busy couple of weeks both in and out of school. This week, we have had fun exploring all things reading and have had two author visits as well to inspire our children to read and maybe even write more. On Wednesday we started our assembly with the whole school reading a favourite book, which was very powerful. On Thursday it was wonderful to see so many wonderful costumes and colourful characters representing favourite books and stories. Let's hope the children continue to be inspired on their reading journeys.

Corporate Challenge

World Book Day

Year 2 Cricket

Skateboarding!