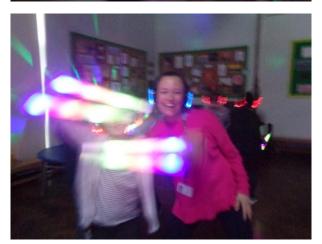

Last week year 5 and 6 went to Chichester Festival Theatre to see 'The Boy at the Back of the Class'-they were wowed with the story, acting and came back to school buzzing about it. On Thursday Mrs Ford, Miss Hull and I took a group of 20 dancers to Worthing Pavilion Theatre to perform our 'Great Kapok Tree' dance about a huge tree in the rainforest that is destined to be destroyed. The dancers performed as animals who were desperately trying to persuade 'the man' to not cut it down. They performed brilliantly as a group, supporting each other and dancing with confidence and joy. There was also an opportunity for everyone to have a good old boogie (including teachers) at the silent disco on Friday. Thank-you very much to the PTA who organised the event, which was a lot of fun and enjoyed by all.

#### Disco fun!