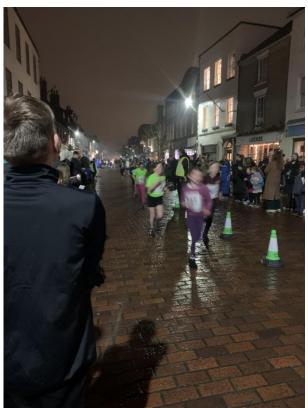

In sporting news, Year 2 had an opportunity to learn some cricket skills on Wednesday. They went to The Arena in Bognor and practised bowling, throwing, catching and played some cricket inspired games. the children were excellently behaved and came back full of enthusiasm. Last Wednesday was the first of the three Corporate Challenge races and we had a running team of 18 runners in the 4 races, Everyone tried their best and ran very well in the wet and cold conditions. We look forward to the next one on Wednesday 13th. Today all of the children have had an opportunity to try out their scooting and skateboarding skills with the Rubicon team. We did this last year and it proved