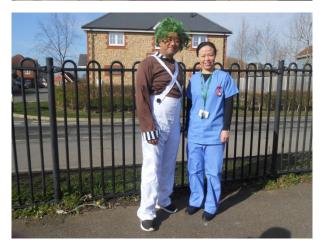

#### Dear Parents and Carers,

It's been a very busy couple of weeks both in and out of school. This week, we have had fun exploring all things reading and have had two author visits as well to inspire our children to read and maybe even write more. On Wednesday we started our assembly with the whole school reading a favourite book, which was very powerful. On Thursday it was wonderful to see so many wonderful costumes and colourful characters representing favourite books and stories. Let's hope the children continue to be inspired on their reading journeys.

Corporate Challenge

World Book Day

Year 2 Cricket

Skateboarding!