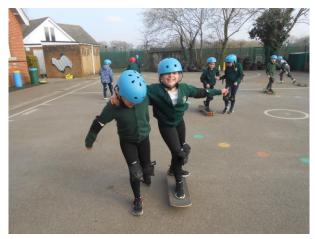

In sporting news, Year 2 had an opportunity to learn some cricket skills on Wednesday. They went to The Arena in Bognor and practised bowling, throwing, catching and played some cricket inspired games. the children were excellently behaved and came back full of enthusiasm. Last Wednesday was the first of the three Corporate Challenge races and we had a running team of 18 runners in the 4 races, Everyone tried their best and ran very well in the wet and cold conditions. We look forward to the next one on Wednesday 13th. Today all of the children have had an opportunity to try out their scooting and skateboarding skills with the Rubicon team. We did this last year and it proved

very popular so it was great to see them working on improving and trying out tricks that they had remembered from the previous year.

Corporate Challenge

World Book Day

Year 2 Cricket

Skateboarding!