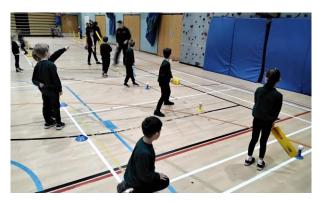

In sporting news, Year 2 had an opportunity to learn some cricket skills on Wednesday. They went to The Arena in Bognor and practised bowling, throwing, catching and played some cricket inspired games. the children were excellently behaved and came back full of enthusiasm. Last Wednesday was the first of the three Corporate Challenge races and we had a running team of 18 runners in the 4 races, Everyone tried their best and ran very well in the wet and cold conditions. We look forward to the next one on Wednesday 13th. Today all of the children have had an opportunity to try out their scooting and skateboarding skills with the Rubicon team. We did this last year and it proved

Corporate Challenge

World Book Day

Year 2 Cricket

Skateboarding!