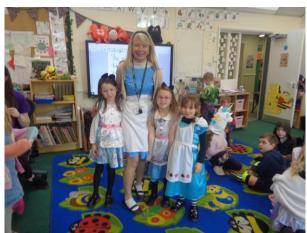

#### Dear Parents and Carers,

It's been a very busy couple of weeks both in and out of school. This week, we have had fun exploring all things reading and have had two author visits as well to inspire our children to read and maybe even write more. On Wednesday we started our assembly with the whole school reading a favourite book, which was very powerful. On Thursday it was wonderful to see so many wonderful costumes and colourful characters representing favourite books and stories. Let's hope the children continue to be inspired on their reading journeys.

Corporate Challenge

World Book Day

Year 2 Cricket

Skateboarding!