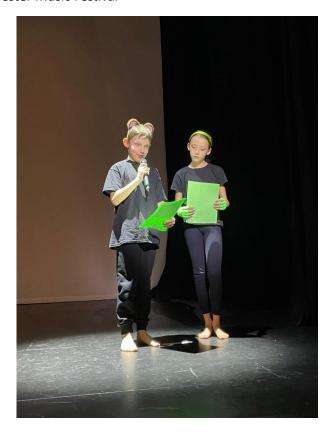

Last week year 5 and 6 went to Chichester Festival Theatre to see 'The Boy at the Back of the Class'-they were wowed with the story, acting and came back to school buzzing about it. On Thursday Mrs Ford, Miss Hull and I took a group of 20 dancers to Worthing Pavilion Theatre to perform our 'Great Kapok Tree' dance about a huge tree in the rainforest that is destined to be destroyed. The dancers performed as animals who were desperately trying to persuade 'the man' to not cut it down. They performed brilliantly as a group, supporting each other and dancing with confidence and joy. There was also an opportunity for everyone to have a good old boogie (including teachers) at the silent disco on Friday. Thank-you very much to the PTA who organised the event, which was a lot of fun and enjoyed by all.

Corporate Challenge

World Book Day

Year 2 Cricket

Skateboarding!

#### Disco fun!