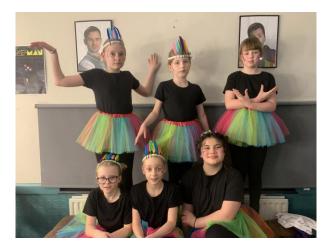

Last week year 5 and 6 went to Chichester Festival Theatre to see 'The Boy at the Back of the Class'-they were wowed with the story, acting and came back to school buzzing about it. On Thursday Mrs Ford, Miss Hull and I took a group of 20 dancers to Worthing Pavilion Theatre to perform our 'Great Kapok Tree' dance about a huge tree in the rainforest that is destined to be destroyed. The dancers performed as animals who were desperately trying to persuade 'the man' to not cut it down. They performed brilliantly as a group, supporting each other and dancing with confidence and joy. There was also an opportunity for everyone to have a good old boogie (including teachers) at the silent disco on Friday. Thank-you very much to the PTA who organised the event, which was a lot of fun and enjoyed by all.

Corporate Challenge

World Book Day

Year 2 Cricket

Skateboarding!

#### Disco fun!