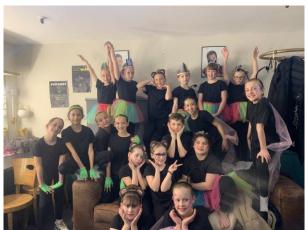

Last week year 5 and 6 went to Chichester Festival Theatre to see 'The Boy at the Back of the Class'-they were wowed with the story, acting and came back to school buzzing about it. On Thursday Mrs Ford, Miss Hull and I took a group of 20 dancers to Worthing Pavilion Theatre to perform our 'Great Kapok Tree' dance about a huge tree in the rainforest that is destined to be destroyed. The dancers performed as animals who were desperately trying to persuade 'the man' to not cut it down. They performed brilliantly as a group, supporting each other and dancing with confidence and joy. There was also an opportunity for everyone to have a good old boogie (including teachers) at the silent disco on Friday. Thank-you very much to the PTA who organised the event, which was a lot of fun and enjoyed by all.