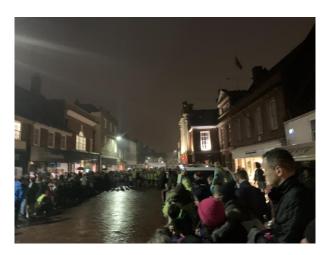

In sporting news, Year 2 had an opportunity to learn some cricket skills on Wednesday. They went to The Arena in Bognor and practised bowling, throwing, catching and played some cricket inspired games. the children were excellently behaved and came back full of enthusiasm. Last Wednesday was the first of the three Corporate Challenge races and we had a running team of 18 runners in the 4 races, Everyone tried their best and ran very well in the wet and cold conditions. We look forward to the next one on Wednesday 13th. Today all of the children have had an opportunity to try out their scooting and skateboarding skills with the Rubicon team. We did this last year and it proved