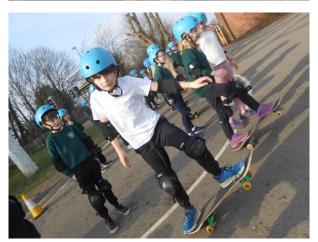

In sporting news, Year 2 had an opportunity to learn some cricket skills on Wednesday. They went to The Arena in Bognor and practised bowling, throwing, catching and played some cricket inspired games. the children were excellently behaved and came back full of enthusiasm. Last Wednesday was the first of the three Corporate Challenge races and we had a running team of 18 runners in the 4 races, Everyone tried their best and ran very well in the wet and cold conditions. We look forward to the next one on Wednesday 13th. Today all of the children have had an opportunity to try out their scooting and skateboarding skills with the Rubicon team. We did this last year and it proved

very popular so it was great to see them working on improving and trying out tricks that they had remembered from the previous year.

Corporate Challenge

World Book Day

Year 2 Cricket

Skateboarding!