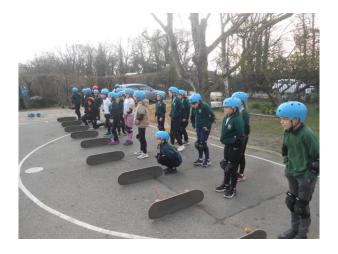

In sporting news, Year 2 had an opportunity to learn some cricket skills on Wednesday. They went to The Arena in Bognor and practised bowling, throwing, catching and played some cricket inspired games. the children were excellently behaved and came back full of enthusiasm. Last Wednesday was the first of the three Corporate Challenge races and we had a running team of 18 runners in the 4 races, Everyone tried their best and ran very well in the wet and cold conditions. We look forward to the next one on Wednesday 13th. Today all of the children have had an opportunity to try out their scooting and skateboarding skills with the Rubicon team. We did this last year and it proved

very popular so it was great to see them working on improving and trying out tricks that they had remembered from the previous year.