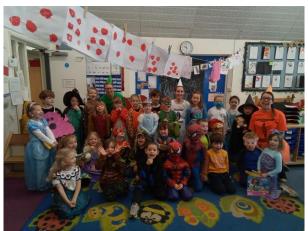

#### Dear Parents and Carers,

It's been a very busy couple of weeks both in and out of school. This week, we have had fun exploring all things reading and have had two author visits as well to inspire our children to read and maybe even write more. On Wednesday we started our assembly with the whole school reading a favourite book, which was very powerful. On Thursday it was wonderful to see so many wonderful costumes and colourful characters representing favourite books and stories. Let's hope the children continue to be inspired on their reading journeys.